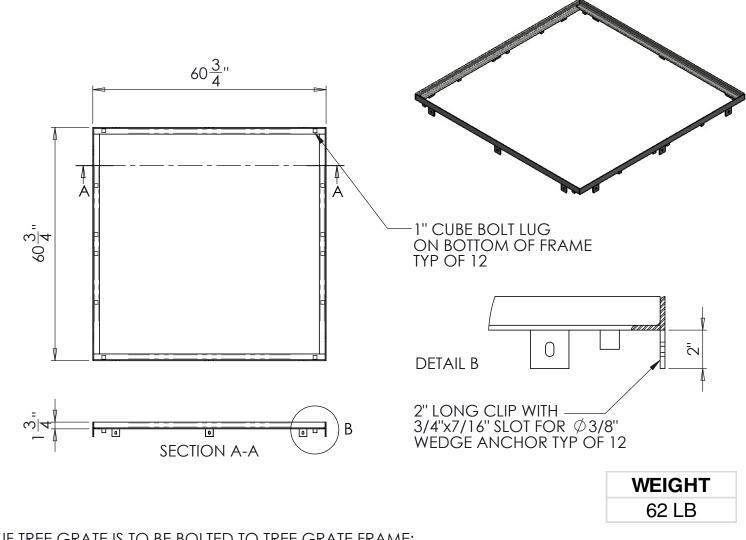

## DTF6060-1.5RF

60"x60" TREE GRATE FRAME STYLE "RF" FOR EXISTING SLAB INSTALLATION

IF TREE GRATE IS TO BE BOLTED TO TREE GRATE FRAME:
ORDER SBF ID#D00BD "BOLT DOWN KIT". EACH KIT CONTAINS:

- (1) DRILL BIT
- (1) TORX DRIVER BIT
- (8) 1/4"-20x2" SELF-TAPPING FLAT HEAD SCREWS

## INSTALLATION SEQUENCE (BY OTHERS):

- 1) ENSURE FRAME IS STRAIGHT AND SQUARE
- 2) PLACE TOP EDGE OF FRAME INSIDE TREE WELL FLUSH WITH SIDEWALK SURFACE.
- 3) BOLT FRAME TO EXISTING CONCRETE USING THE PROVIDED  $\emptyset$  3/8"x2-1/4" WEDGE ANCHORS AT EVERY SLOTTED HOLE IN EACH ANCHOR TAB.
- 4) PLACE TREE GRATE INSIDE FRAME. HOLES WILL BE PRE-DRILLED IN TREE GRATE FOR SCREWS.
- 5) DRILL EACH BOLT LUG IN FRAME THROUGH THE GRATE HOLES AND DRIVE SCREWS INTO HOLES.